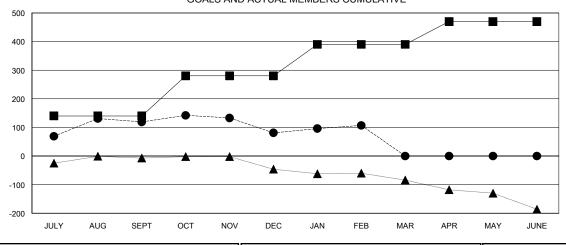

### GOALS AND ACTUAL MEMBERS CUMULATIVE

| <b>■-</b> c | URRENT YEAR GOALS FOR NEW |
|-------------|---------------------------|
| IEMBEE      | RS                        |

- CURRENT YEAR ACTUAL MEMBERS
- LAST YEAR ACTUAL MEMBERS